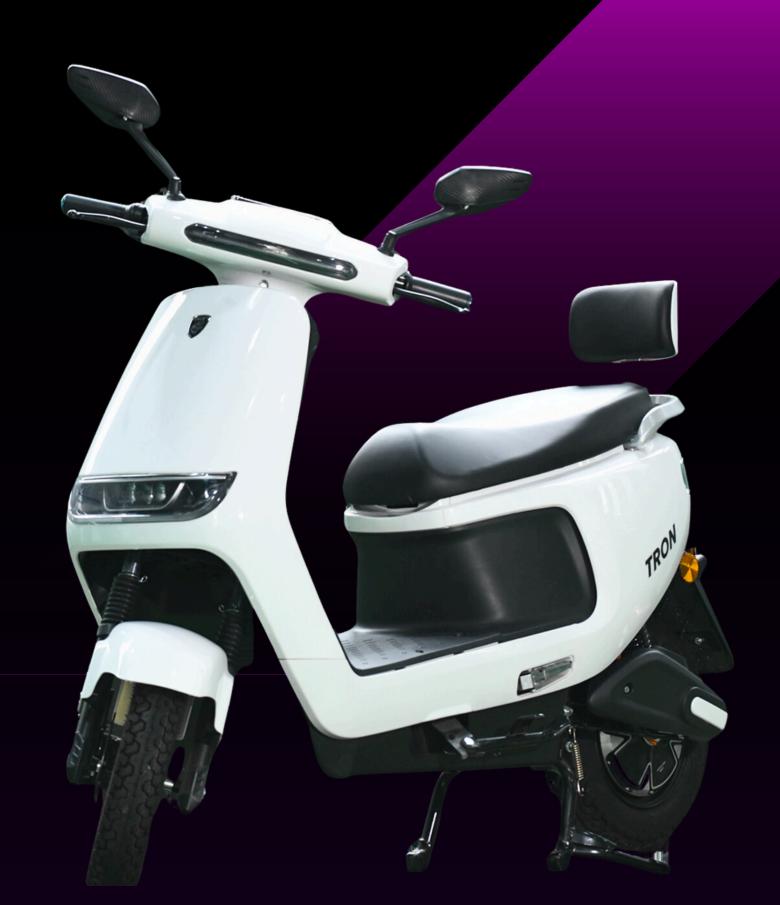

## 

Ride in Style, Drive with Confidence

NOW PRICE RS 90,000/-ONWARDS

**BOOK NOW** 

www.dionev.com

+91 93605 33333

Futuristic design suitable for day to day city traffic travelling, delivery guys, Bike taxi, high school students, senior citizens, etc. The 250W BLDC (Brushless Direct Current) Hub Motor coupled with a 40A Sinewave Pre-programmed Controller is present in this vehicle. In addition to the advanced braking system, the Dion ev Tron features alloy wheels, known for their lightweight yet robust construction. Alloy wheels offer several benefits over traditional steel wheels, including improved heat dissipation, reduced unsprung weight, and enhanced durability. With a generous seating area and a remarkable load capacity of up to 200 kgs, this electric vehicle ensures that every journey is not just comfortable but also highly convenient